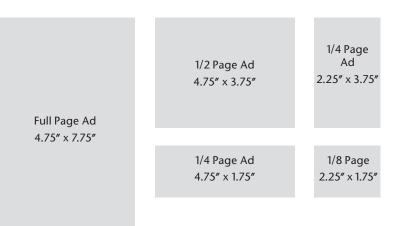

#### DEADLINE: NOVEMBER 8, 2024

| PRINT AD SPECS               | <b>SIZE</b> (width x height) | COLOR | 8 & W |  |
|------------------------------|------------------------------|-------|-------|--|
| O Full Page                  | 4.75″ × 7.75″                | \$550 | \$500 |  |
| O Back Cover                 | 4.75″ x 7.75″                | \$900 | _     |  |
| O Inside Front or Back Cover | 4.75" x 7.75"                | \$750 | _     |  |
| ○ 1/2 Page, Horizontal       | 4.75″ x 3.75″                | \$350 | \$300 |  |
| O 1/4 Page, Horizontal       | 4.75" x 1.75"                | \$250 | \$200 |  |
| O 1/4 Page, Vertical         | 2.25" x 3.75"                | \$250 | \$200 |  |
| O 1/8 Page                   | 2.25"×1.75"                  | \$200 | \$150 |  |