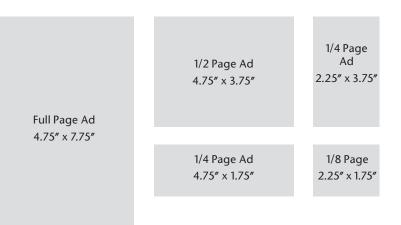

#### DEADLINE: APRIL 17, 2025

| PRINT AD SPECS               | <b>SIZE</b> (width x height) | COLOR | B & W |
|------------------------------|------------------------------|-------|-------|
| O Full Page                  | 4.75″ × 7.75″                | \$550 | \$500 |
| O Back Cover                 | 4.75" x 7.75"                | \$900 | _     |
| ○ Inside Front or Back Cover | 4.75" x 7.75"                | \$750 | -     |
| ○ 1/2 Page, Horizontal       | 4.75" x 3.75"                | \$350 | \$300 |
| ○ 1/4 Page, Horizontal       | 4.75" x 1.75"                | \$250 | \$200 |
| ○ 1/4 Page, Vertical         | 2.25" × 3.75"                | \$250 | \$200 |
| O 1/8 Page                   | 2.25″x1.75″                  | \$200 | \$150 |